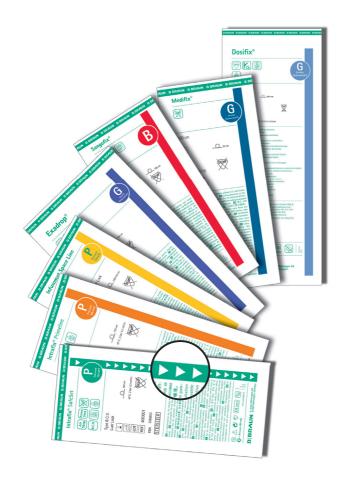

## The new labeling concept: typical B. Braun ...

# The new identity of IV administration sets: basic principles

The hierarchical presentation of information on the packaging makes it quicker and easier for the user to find the right products.

Instructions for use and additional information are printed on a separate package insert that is packed in the shipping box.

Differentiation of product variations containing a back-check valve by a stripe of white triangles in a colored bar.