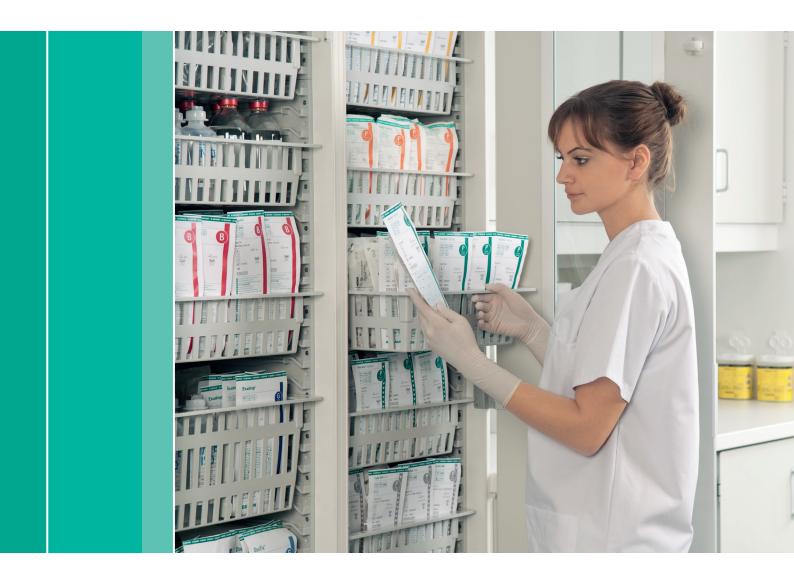

### At a glance: recognition and identification of the right set

The large number of different products stored in hospital wards and warehouses can make it difficult to distinguish and select the right product, especially if you are under time pressure. Inadvertent product mix-ups can happen. To solve this problem and simplify the use of B. Braun IV sets, we have developed a new labeling concept that gives each set "a face of its own". The new B. Braun labeling concept helps hospital staff select the right product quickly and intuitively.

## The new packaging concept – elaborated for daily use