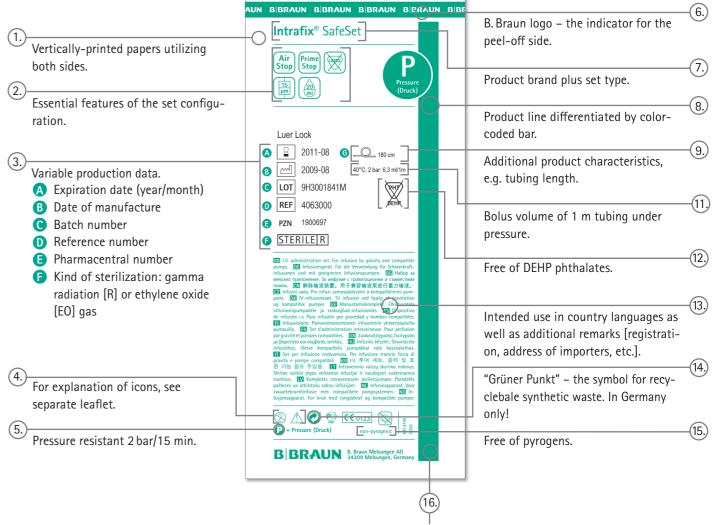

#### Blood transfusion sets

- Sangofix® Air
- Sangofix® ES
- Sangofix® B
- Microbarrier

#### Pressure infusion sets

- Intrafix® Primeline Classic
- Intrafix® Primeline Comfort
- Intrafix® Primeline I.S.
- Intrafix® SafeSet
- Infusomat® Tubing

#### Space line infusion sets

- Original Infusomat® Line
- Infusomat® Space Line

#### Special sets

CytoSet®

# The new identity of IV administration sets: basic principles

The hierarchical presentation of information on the packaging makes it quicker and easier for the user to find the right products.

Instructions for use and additional information are printed on a separate package insert that is packed in the shipping box.

Differentiation of product variations containing a back-check valve by a stripe of white triangles in a colored bar.

## The new packaging concept – elaborated for daily use