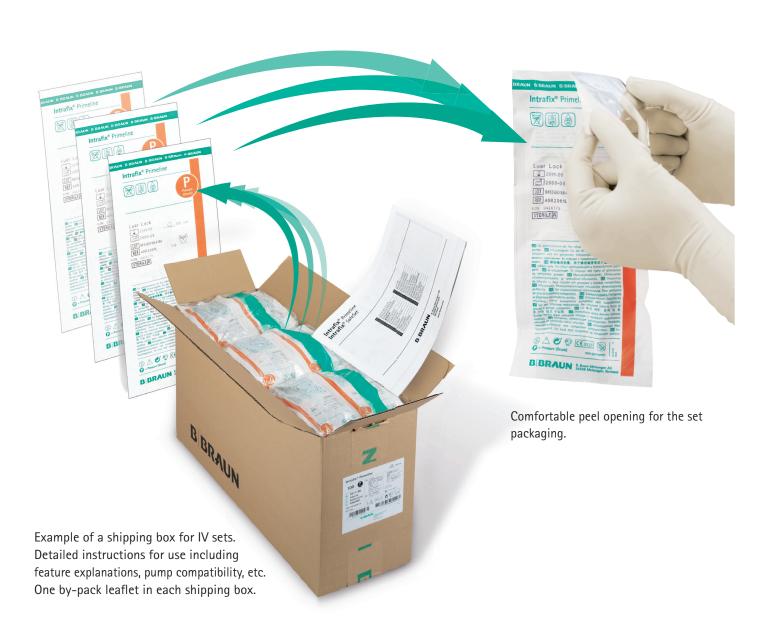

# The new identity of IV administration sets: basic principles

The hierarchical presentation of information on the packaging makes it quicker and easier for the user to find the right products.

Instructions for use and additional information are printed on a separate package insert that is packed in the shipping box.

## The new packaging concept – elaborated for daily use