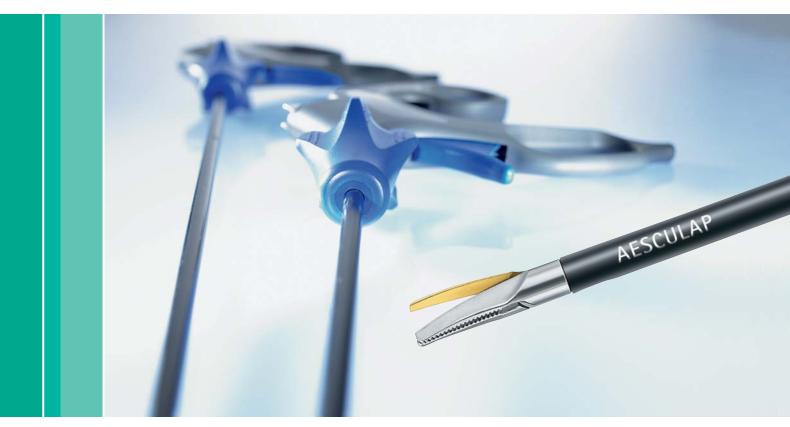

## Aesculap® AdTec® comBi

Bipolar combination instrument for laparoscopy 4 in One... grasping – dissecting – coagulating – cutting.

Aesculap Endoscopic Technology

## Aesculap<sup>®</sup> AdTec<sup>®</sup> comBi

4 in One... grasping - dissecting - coagulating - cutting.

The clinical outcomes demonstrate: special procedures in general surgery and gynaecology can be performed more accurately, faster and more cost effectively.