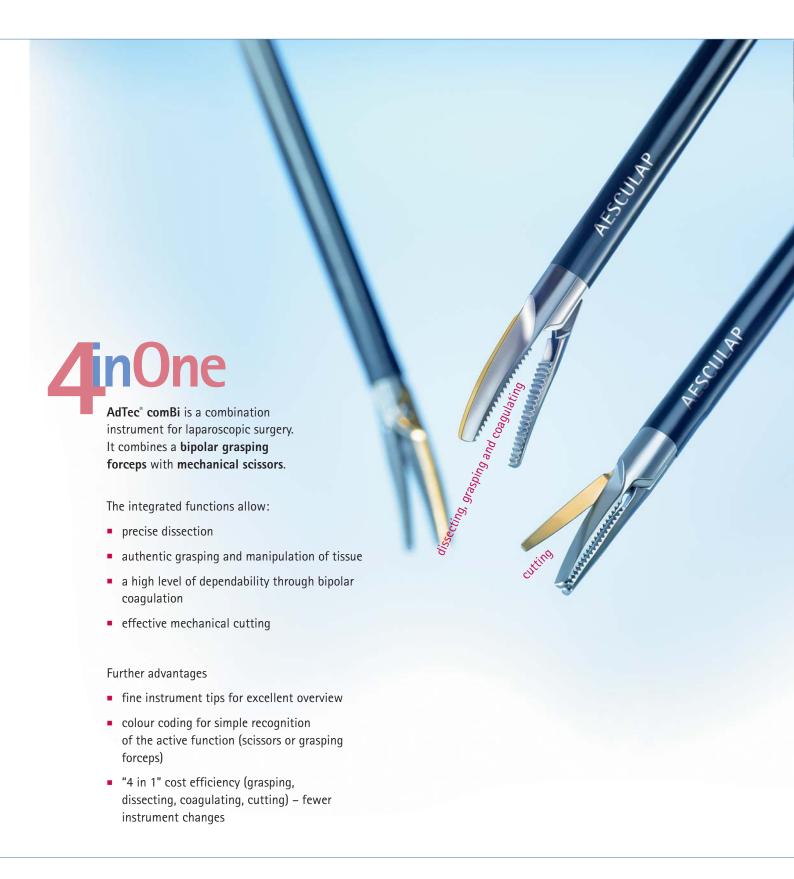

## Aesculap<sup>®</sup> AdTec<sup>®</sup> comBi

4 in One... grasping - dissecting - coagulating - cutting.

The clinical outcomes demonstrate: special procedures in general surgery and gynaecology can be performed more accurately, faster and more cost effectively.