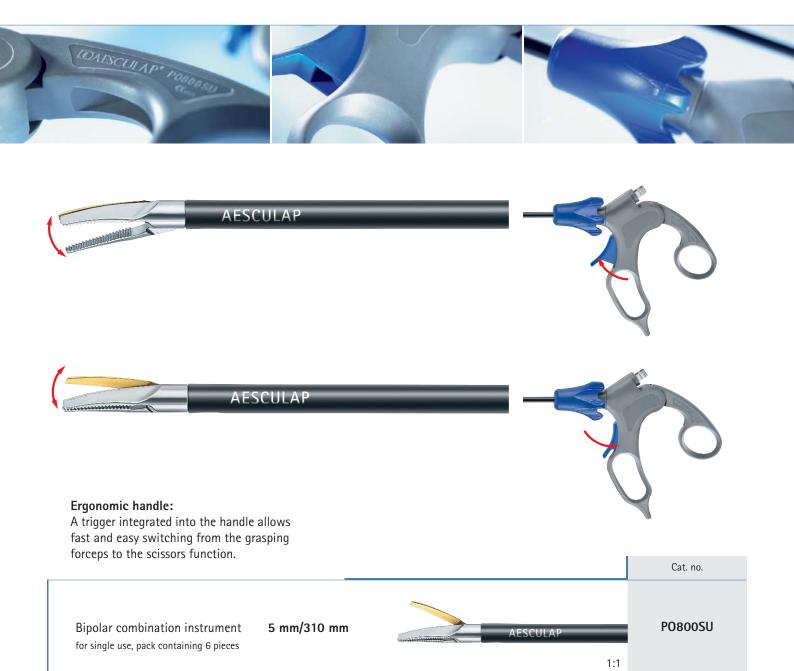

## Aesculap<sup>®</sup> AdTec<sup>®</sup> comBi

4 in One... grasping - dissecting - coagulating - cutting.

The clinical outcomes demonstrate: special procedures in general surgery and gynaecology can be performed more accurately, faster and more cost effectively.