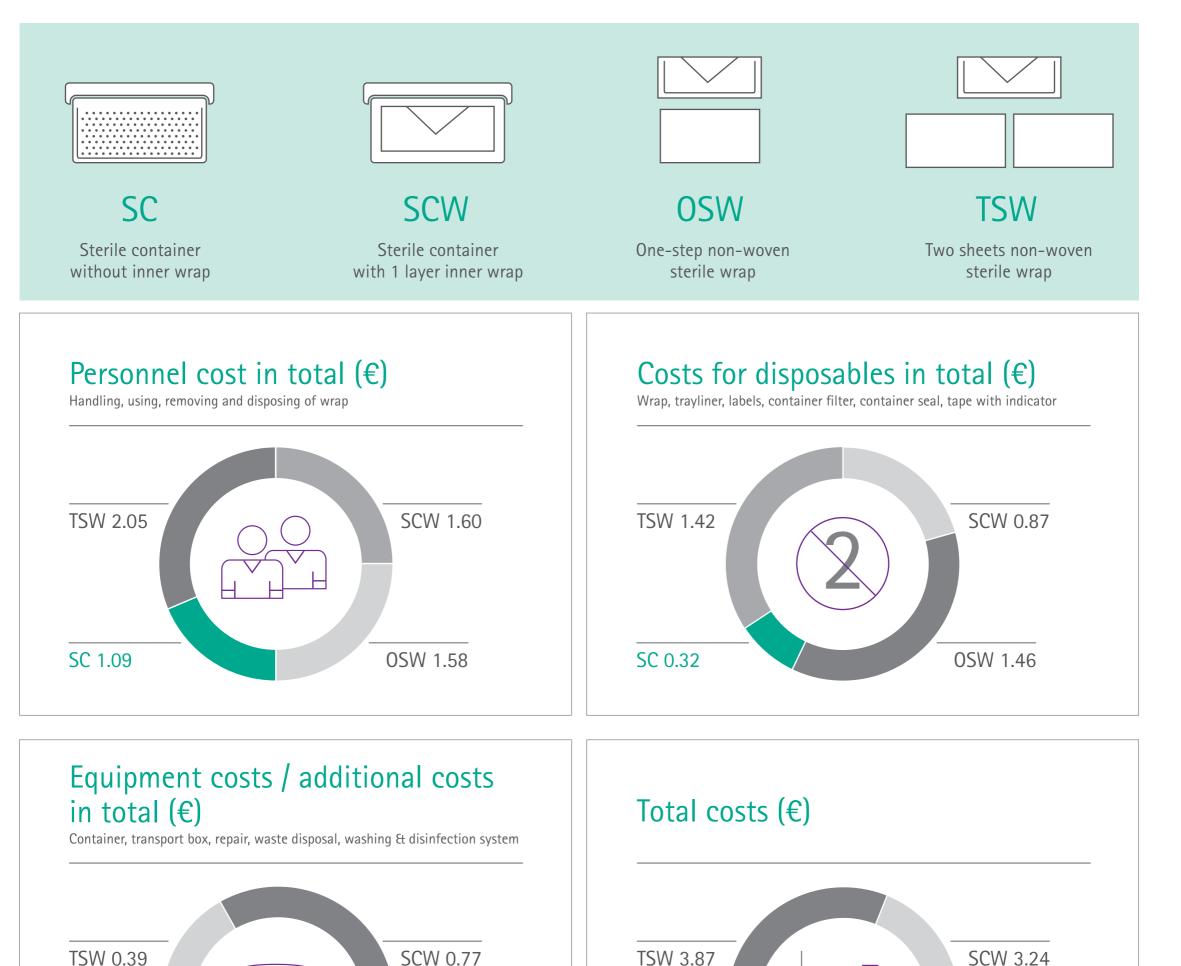

## 33 additional scenarios: SC always associated with the lowest costs Personnel costs Material and Changes Extreme scenarios special costs in usage **TURNOVER RATES PERSONNEL COSTS** ++(X)not relevant +10% 20% 50% 10% 20% not ╋ + relevant 20% MATERIAL COSTS 10% 50% **AQUISITION COSTS** +┿ **CONTAINER / WRAPS** TIME OF USAGE 50% 75% 5 years +++15 years 20% 25% 50% 20 years Requires extended washing machine capacity

## To summarize: Even a significant change of parameters did not change the ranking of SC in the result.

Source:

Krohn M, Fengler J, Mickley T, Flessa S. Analysis of processes and costs of alternative packaging options of sterile goods in hospitals – a case study in two German hospitals. Health Economics Review (2019) 9:1.